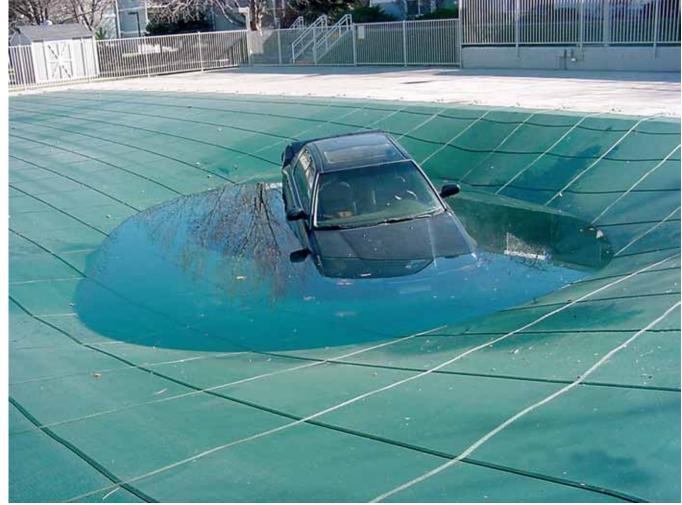

# Strength You Have to See to Believe!

3212 pound vehicle accidentally driven onto a 40' x 80' Dura-Mesh safety cover.

Can you spot where the driver walked off to safety?

## Yes, Merlin is Really that Strong!