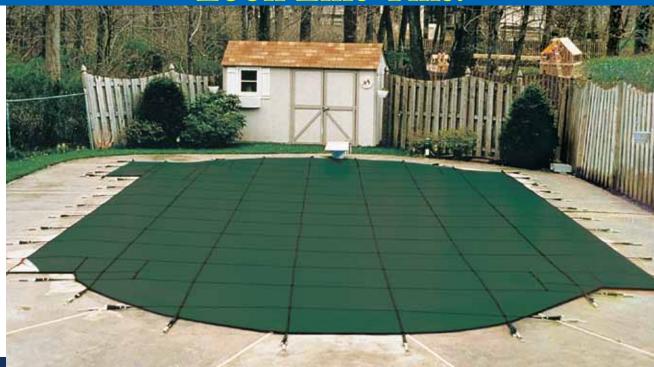

#### Make This:

SmartMesh<sup>TM</sup> cover shown.

#### SmartMesh<sup>TM</sup>: The Ultimate Cover.

Want to get swimming sooner? Our patented SmartMesh<sup>TM</sup> cover features a high-tech weave that allows water to pass through while blocking sunlight and filtering debris down to 40 microns! Without sunlight, algae can't grow, so you'll open your pool to cleaner water in the spring, maintain your pool with greater ease, spend less on chemicals and extend its life. It's the cutting edge in cover technology ... the best choice you can make for your pool! *U.S. Patent No. 6,886,187-100% Shade* 

See the back of this brochure to learn about our entire line of safety covers.

Spring opening of an algae-free pool, covered all winter long by  $SmartMesh^{TM}$ .

Customized. Uncompromised.

A cover that's custom-designed for your pool is safer and provides better protection. A Merlin safety cover is CAD-designed and custom manufactured to accommodate steps, angles, objects and unique configurations without on-site additions that could compromise quality and safety.