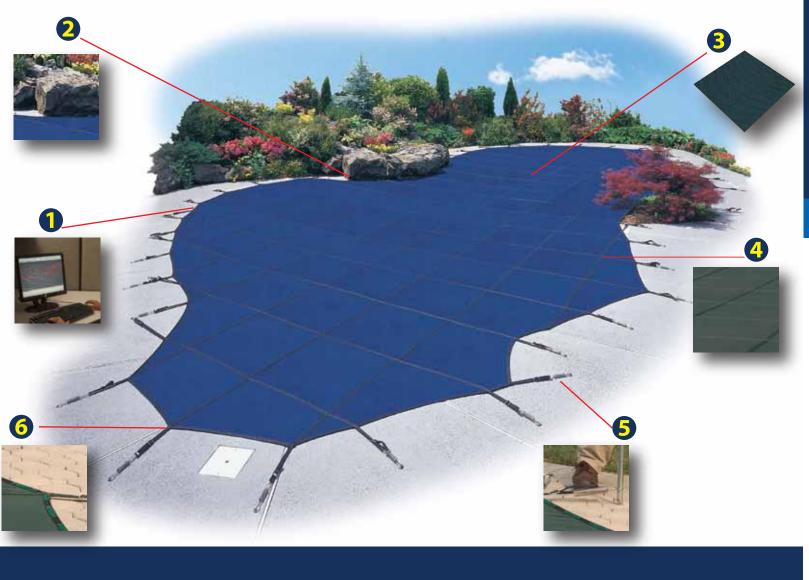

## Merlin Covers You with Five Professional Choices

- **Fit.** Computer-Aided Design and expert craftsmanship delivers the best fitting covers in the business.
- **Special Features.** Specially designed step-riser kits and/or cable systems close up gaps and ensure security for pools with unique construction features.
- Materials. Specifically formulated, reinforced vinyl or polypropylene cover sheet is supported by nylon polypropylene straps. The straps are secured to stainless steel tension springs with a stainless steel buckle.
- 4 Strength. Heavy-duty, triple stitched straps crisscross the pool surface, stretched tight by tension springs anchored in the deck. Although lightweight, Merlin webbing has a break-strength more than three times the government standard.
- 5 Hardware. Stainless steel tension springs hook over machined-brass anchors set flush in your deck. Springs are attached and removed using a special tool to prevent unauthorized removal.
- **X-Tack.** Perimeter cross-straps are reinforced by sewing an "x" pattern stitch to lock the straps together.